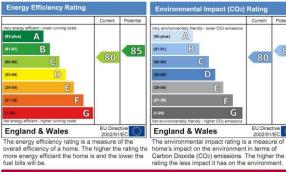

## **Energy Performance Certificate**

Flat 18 The Stables, Dragoon Way, CHRISTCHURCH, BH23 2TY

Dwelling type: Date of assessment: Date of certificate: Reference number: Total floor area: Mid-floor flat 25 July 2008 25 July 2008 8208-0554-8920-0526-5383

89 m<sup>2</sup>

This home's performance is rated in terms of the energy use per square metre of floor area, energy efficiency based on fuel costs and environmental impact based on carbon dioxide (CO<sub>2</sub>) emissions.

B 80 G

|                          | Current             | Potential           |
|--------------------------|---------------------|---------------------|
| Energy use               | 134 kWh/m² per year | 106 kWh/m² per year |
| Carbon dioxide emissions | 2.0 tonnes per year | 1.5 tonnes per year |
| Lighting                 | £85 per year        | £42 per year        |
| Heating                  | £216 per year       | £206 per year       |
| Hot water                | £100 per year       | £81 per year        |

Based on standardised assumptions about occupancy, heating patterns and geographical location, the above table provides an indication of how much it will cost to provide lighting, heating and hot water to this home. The fuel costs only take into account the cost of fuel and not any associated service, maintenance or safety inspection. This certificate has been provided for comparative purposes only and enables one home to ecompared with another. Always check the date the certificate was issued, because fuel prices can increase over time and energy saving recommendations will evolve.